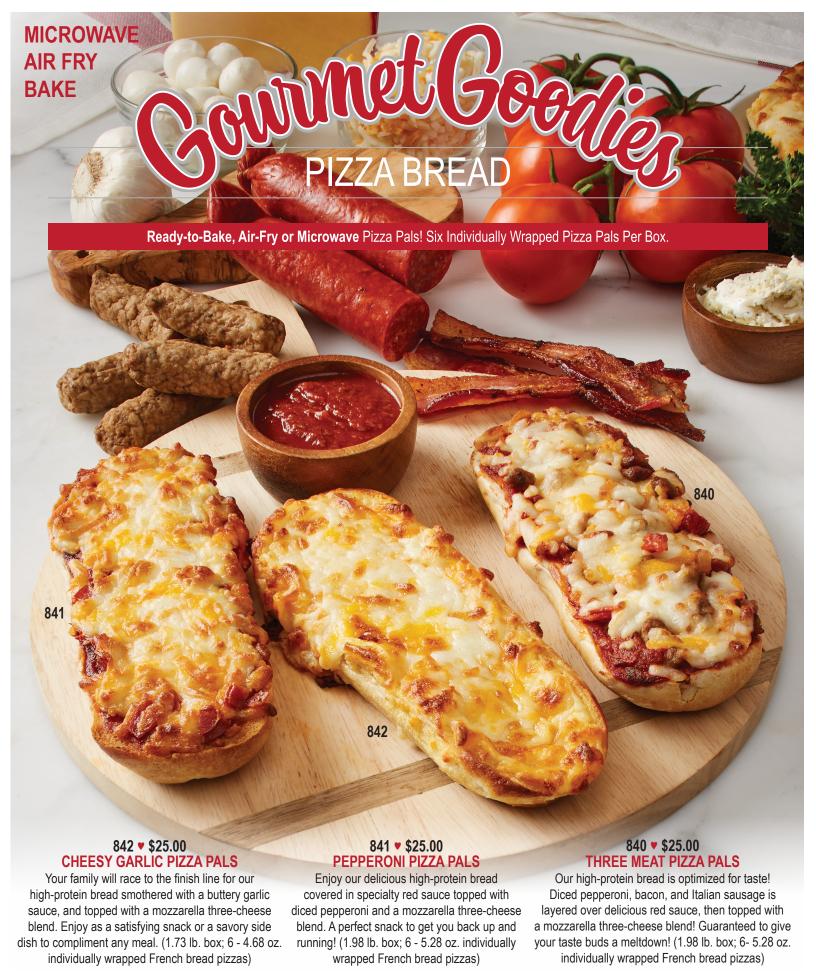

You'll love our French Bread Pizza Pals. High-protein bread topped with our specialty sauce, real three-cheese blend, and premium ingredients for optimal taste. **Ready-to-Bake!** 

| First<br>Name                                                         |                              | 840                                                          | 841                                                         | 842                                                              |                           |
|-----------------------------------------------------------------------|------------------------------|--------------------------------------------------------------|-------------------------------------------------------------|------------------------------------------------------------------|---------------------------|
| Last<br>Name<br>Mobile<br>Phone<br>Group<br>Name<br>Teacher/<br>Coach | Prize Number One Prize Only! | Three Meat French Bread Pizza Pals<br>6/pkg, Net Wt 5.28 oz. | Pepperoni French Bread Pizza Pals<br>6/pkg, Net Wt 5.28 oz. | Chee sy Garlic French Bread Pizza Pals<br>6/pkg, Net Wt 4.68 oz. | THANK YOU FOR YOUR ORDER! |
| Turn-In                                                               |                              |                                                              |                                                             |                                                                  |                           |
| 1                                                                     | CUSTOMER NAME & PHONE NUMBER | \$25                                                         | \$25                                                        | \$25                                                             | \$AMT PD                  |
| 2                                                                     |                              |                                                              |                                                             |                                                                  |                           |
| 3                                                                     |                              |                                                              |                                                             |                                                                  |                           |
| 4                                                                     |                              |                                                              |                                                             |                                                                  |                           |
| 5                                                                     |                              |                                                              |                                                             |                                                                  |                           |
| 6                                                                     |                              |                                                              |                                                             |                                                                  |                           |
| 7                                                                     |                              |                                                              |                                                             |                                                                  |                           |
| 8                                                                     |                              |                                                              |                                                             |                                                                  |                           |
| 9                                                                     |                              |                                                              |                                                             |                                                                  |                           |
| 10                                                                    |                              |                                                              |                                                             |                                                                  |                           |
| 11                                                                    |                              |                                                              |                                                             |                                                                  |                           |
| 12                                                                    |                              |                                                              |                                                             |                                                                  | <b> </b> □                |
| 13                                                                    |                              |                                                              |                                                             |                                                                  | <b> </b> - <u> </u>       |
| 14                                                                    |                              |                                                              |                                                             |                                                                  | <b> </b> ∐                |
| 15                                                                    |                              |                                                              |                                                             |                                                                  | <u> </u>                  |
| 16                                                                    |                              |                                                              |                                                             |                                                                  | <b> </b> ∐                |
| 17                                                                    |                              |                                                              |                                                             |                                                                  | <u> </u>                  |
| 18<br>19                                                              |                              |                                                              |                                                             |                                                                  | <b>├</b>                  |
| 20                                                                    |                              |                                                              |                                                             |                                                                  | <b>├</b>                  |
| 21                                                                    |                              |                                                              |                                                             |                                                                  | <b>├</b>                  |
| 22                                                                    |                              |                                                              |                                                             |                                                                  |                           |
| 23                                                                    |                              |                                                              |                                                             |                                                                  |                           |
| 24                                                                    |                              |                                                              |                                                             |                                                                  |                           |
| 25                                                                    |                              |                                                              |                                                             |                                                                  |                           |
| 26                                                                    |                              |                                                              |                                                             |                                                                  |                           |
| 27                                                                    |                              |                                                              |                                                             |                                                                  |                           |
| 28                                                                    |                              |                                                              |                                                             |                                                                  |                           |
| 29                                                                    |                              |                                                              |                                                             |                                                                  |                           |
| 30                                                                    |                              |                                                              |                                                             |                                                                  |                           |
|                                                                       | Totals:                      |                                                              |                                                             |                                                                  |                           |
|                                                                       | Item Numbers:                | 840                                                          | 841                                                         | 842                                                              |                           |
|                                                                       | Total Items                  |                                                              | Total Dollars:                                              | \$                                                               | ·<br>                     |
|                                                                       | Sold:                        |                                                              | J                                                           | φ                                                                | GGP24F                    |