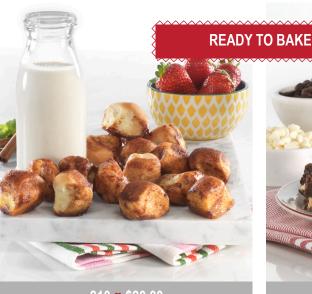

### 810 • \$20.00 MONKEY BREAD™

favorite for breakfast or dessert. Just heat and