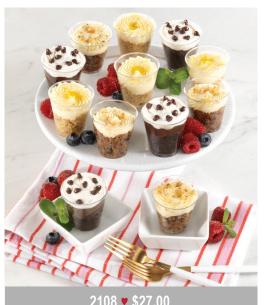

### TRADITIONAL CHEESECAKE SAMPLER

## **CANDY CHEESECAKE SAMPLER**



# **CAKE TIDBITS**

Chocolate Cake, and Carrot Cake flavors.



### 810 • \$20.00 MONKEY BREAD™

favorite for breakfast or dessert. Just heat and



#### 320 **\$24.00 DOUBLE CHOCOLATE BROWNIES**

made with white, and milk chocolate chips. (1.7 Lb. oven-safe tray)

Gourmet frozen desserts make entertaining a cinch! Made with premium ingredients and sure to please.

Thaw and Serve and Ready-to-Bake gourmet dessert sensations!

| First<br>Name  |                      |     |     |          |      |               |      |      |                      | 114     | 320                       |   | 810               | 1001                     | 2108         |        |        |
|----------------|----------------------|-----|-----|----------|------|---------------|------|------|--------------------