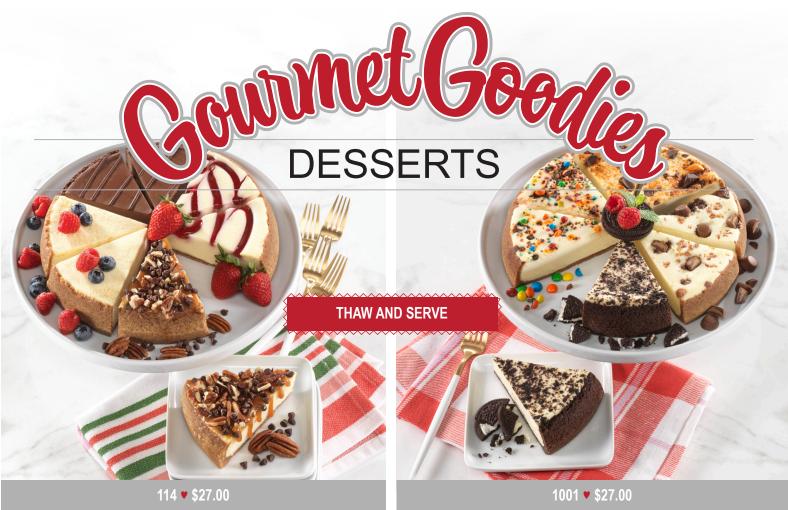

### TRADITIONAL CHEESECAKE SAMPLER

## **CANDY CHEESECAKE SAMPLER**



# **CAKE TIDBITS**

Chocolate Cake, and Carrot Cake flavors.



### 810 • \$20.00 MONKEY BREAD™

favorite for breakfast or dessert. Just heat and



#### 320 **\$24.00 DOUBLE CHOCOLATE BROWNIES**

made with white, and milk chocolate chips. (1.7 Lb. oven-safe tray)

Gourmet frozen desserts make entertaining a cinch! Made with premium ingredients and sure to please.

Thaw and Serve and Ready-to-Bake gourmet dessert sensations!

| First<br>Name  |                      |     |     |          |      |               |      |      |                      | 114     | 320                       |   | 810               | 1001                     | 2108         |        |        |
|----------------|----------------------|-----|---