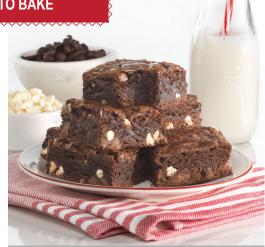

#### 320 **\$24.00 DOUBLE CHOCOLATE BROWNIES**

made with white, and milk chocolate chips. (1.7 Lb. oven-safe tray)

Gourmet frozen desserts make entertaining a cinch! Made with premium ingredients and sure to please.